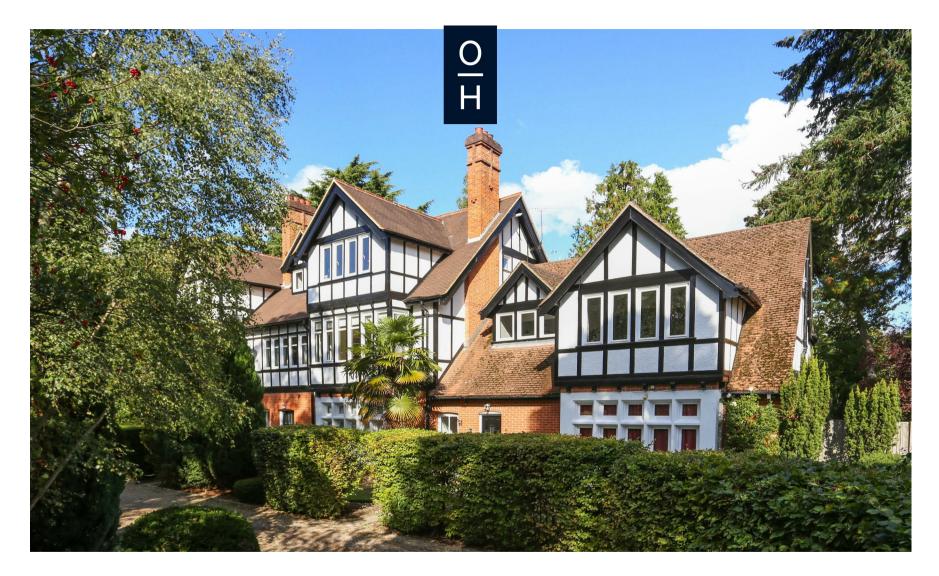

## Heatherlands, Sunninghill

OSBORNE HEATH

A two double bedrooms, two reception, two bathroom ground floor apartment with a private garden, garage and parking.

This ground floor apartment has two reception rooms, a separate kitchen, two double bedrooms, and en suite and dressing area to the main bedroom, and a bathroom.

Outside there is a private garden, garage and parking.

Heatherlands is in-between Heathfield Avenue and Larch Avenue. Local schools include Charters, Holy Trinity, St Francis, St Michael's and The Marist. The village has a number of local high street businesses and great restaurants and pubs. Nearby places of interest include Ascot Racecourse, Coworth Park, Guards Polo Club, Legoland, The Lexicon, Wentworth Club and Windsor Great Park. Sunninghill is also convenient for the M3, M4, M25 and Heathrow Airport.