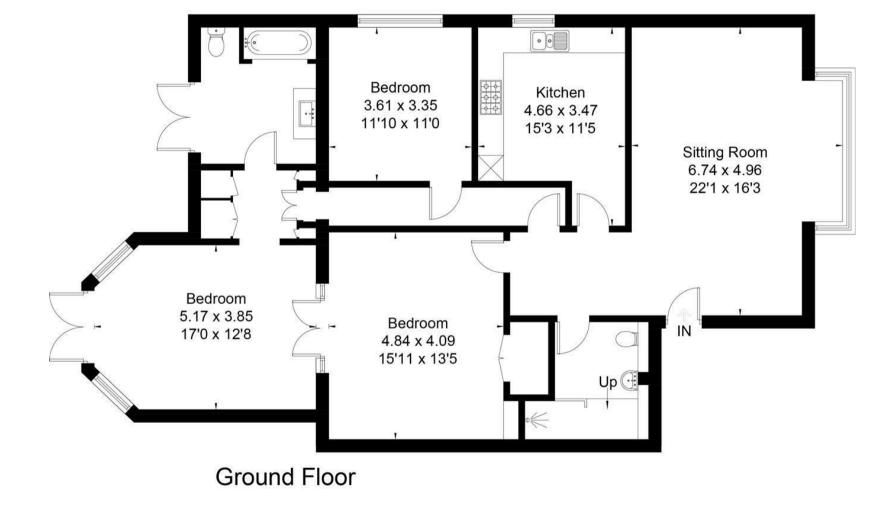

## Heatherlands, Sunninghill

OSBORNE HEATH

A two double bedrooms, two reception, two bathroom ground floor apartment with a private garden, garage and parking.

This ground floor apartment has two reception rooms, a separate kitchen, two double bedrooms, and en suite and dressing area to the main bedroom, and a bathroom.

EPC rating C. Deposit £2,307. Council Tax Band E. Lease 12-36 months.

Surveyed and drawn in accordance with the International Property Measurement Standards (IPMS 2: Residential) fourwalls-group.com 265760