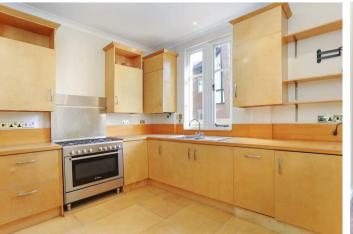

## Heatherlands, Sunninghill

OSBORNE HEATH

A two double bedrooms, two reception, two bathroom ground floor apartment with a private garden, garage and parking.

This ground floor apartment has two reception rooms, a separate kitchen, two double bedrooms, and en suite and dressing area to the main bedroom, and a bathroom.