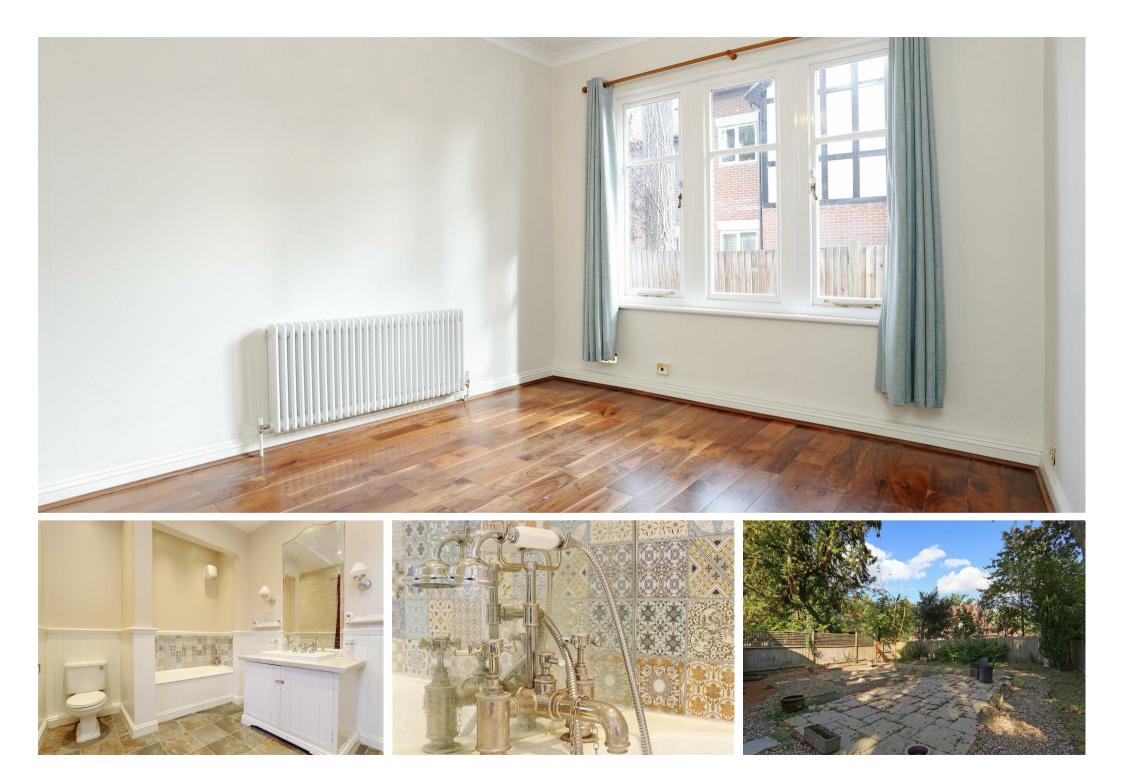

## Heatherlands, Sunninghill

OSBORNE HEATH

A two double bedrooms, two reception, two bathroom ground floor apartment with a private garden, garage and parking.

This ground floor apartment has two reception rooms, a separate kitchen, two double bedrooms, and en suite and dressing area to the main bedroom, and a bathroom.

Outside there is a private garden, garage and parking.

Heatherlands is in-between Heathfield Avenue and Larch Avenue. Local schools include Charters, Holy Trinity, St Francis, St Michael's and The Marist. The village has a number of local high street businesses and great restaurants and pubs. Nearby places of interest include Ascot Racecourse, Coworth Park, Guards Polo Club, Legoland, The Lexicon, Wentworth Club and Windsor Great Park. Sunninghill is also convenient for the M3, M4, M25 and Heathrow Airport.